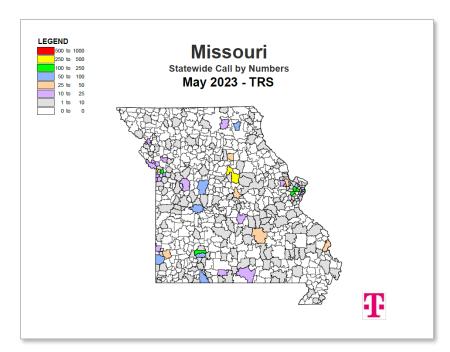

#### **TRS Calling Trends**

Each year in May, specific information detailing where Relay Missouri TRS calls originated is presented in graphic form (and submitted to the State each September). The May 2023 map in Figure 22 shows where the highest concentrations are (in yellow and lime green) to lowest (in light grey).

Figure 22: Calls Map - TRS

|               | ASA | SVL |
|---------------|-----|-----|
| November 2022 | 1.4 | 98% |
| December      | 1.5 | 98% |
| January 2023  | 1.8 | 98% |
| February      | 1.8 | 98% |
| March         | 1.1 | 99% |
| April         | 1.5 | 98% |
| May           | 1.6 | 98% |
| June          | 1.9 | 97% |
| July          | 1.8 | 98% |
| August        | 1.3 | 99% |
| September     | 1.3 | 96% |
| October       | 1.6 | 98% |