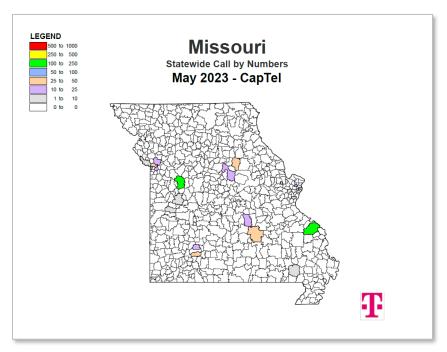

#### **CTS Calling Trends**

Each year in May, specific information detailing where Relay Missouri CTS calls originated is presented in graphic form (and submitted to the State each September). The May 2023 map in Figure 23 shows where the highest concentrations are (in lime green and purple) to lowest (in light grey).

Figure 23: Calls Map - CapTel