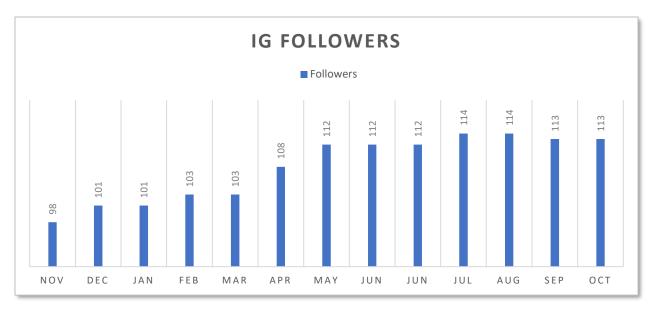

| f Facebook                 |                    | Instagram Instagram |                    |
|----------------------------|--------------------|---------------------|--------------------|
| Followers                  | 230 (+18 increase) | Followers           | 113 (+15 increase) |
| Likes                      | 207 (+20 increase) | Engagements/Views   | N/A*               |
| Total Reach                | 3,014              | Total Reach         | 663                |
| Organic Reach              | 3,014              | Organic Reach       | 663                |
| Paid Reach                 | 0                  | Paid Reach          | 0                  |
| Posts Published            | N/A*               | Posts Published     | N/A *              |
| Impressions                | 3,560              | Profile Impressions | N/A*               |
| Average<br>Engagement Rate | 5.9%               | Of                  |                    |

Table 1: Facebook and Instagram Metrics

In Figures 17 and 18, the number of Facebook and Instagram "Followers" and "Likes" are indicated.

Figure 17: Facebook Followers/Likes

Figure 18: Instagram Followers