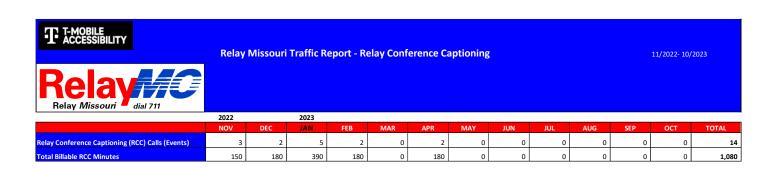

# Relay Missouri Statistics - Relay Conference Captioning (RCC)

The following information indicates the trends of the 12-month total number of billable conversation minutes and call/event volume. The numbers reflect the Relay Conference Captioning (RCC) services that are currently provided by Relay Missouri.

#### **RCC Billable Conversation Minutes**

A total of 1,080 RCC billable conversation minutes were generated during this reporting year. A breakdown of monthly minutes is in Table 6.

#### **RCC Calls/Events**

A total of 14 RCC calls (or "events") were generated during this reporting year. A breakdown of monthly calls is in Table 6.

See Appendix E for a complete statistics report.

|               | R                                   | СС           |
|---------------|-------------------------------------|--------------|
| Month         | Billable<br>Conversation<br>Minutes | Calls/Events |
| November 2022 | 150                                 | 3            |
| December      | 180                                 | 2            |
| January 2023  | 390                                 | 5            |
| February      | 180                                 | 2            |
| March         | 0                                   | 0            |
| April         | 180                                 | 2            |
| May           | 0                                   | 0            |
| June          | 0                                   | 0            |
| July          | 0                                   | 0            |
| August        | 0                                   | 0            |
| September     | 0                                   | 0            |
| October       | 0                                   | 0            |

Table 6: RCC Conversation Minutes and Events

| Thank you!                                                                                                                                                                                                   |
|--------------------------------------------------------------------------------------------------------------------------------------------------------------------------------------------------------------|
| Thank you, Missouri, for granting T-Mobile Accessibility the means to provide Relay Missouri telephone-access services to relay users who are deaf, hard-of-hearing, deafblind, or have a speech disability. |
|                                                                                                                                                                                                              |
|                                                                                                                                                                                                              |
|                                                                                                                                                                                                              |
|                                                                                                                                                                                                              |
|                                                                                                                                                                                                              |
|                                                                                                                                                                                                              |
|                                                                                                                                                                                                              |
|                                                                                                                                                                                                              |
|                                                                                                                                                                                                              |
|                                                                                                                                                                                                              |
|                                                                                                                                                                                                              |