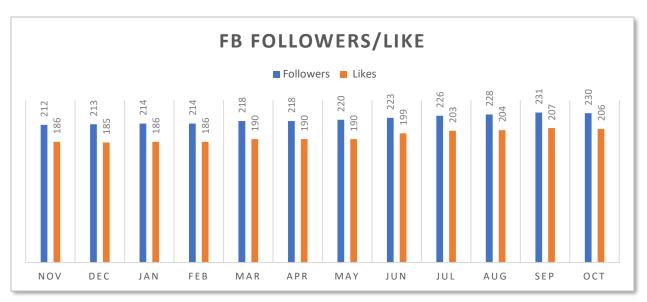

| f Facebook                 |                    | Instagram Instagram |                    |
|----------------------------|--------------------|---------------------|--------------------|
| Followers                  | 230 (+18 increase) | Followers           | 113 (+15 increase) |
| Likes                      | 207 (+20 increase) | Engagements/Views   | N/A*               |
| Total Reach                | 3,014              | Total Reach         | 663                |
| Organic Reach              | 3,014              | Organic Reach       | 663                |
| Paid Reach                 | 0                  | Paid Reach          | 0                  |
| Posts Published            | N/A*               | Posts Published     | N/A *              |
| Impressions                | 3,560              | Profile Impressions | N/A*               |
| Average<br>Engagement Rate | 5.9%               | Of                  |                    |

Table 1: Facebook and Instagram Metrics

In Figures 17 and 18, the number of Facebook and Instagram "Followers" and "Likes" are indicated.

Figure 17: Facebook Followers/Likes

Figure 18: Instagram Followers