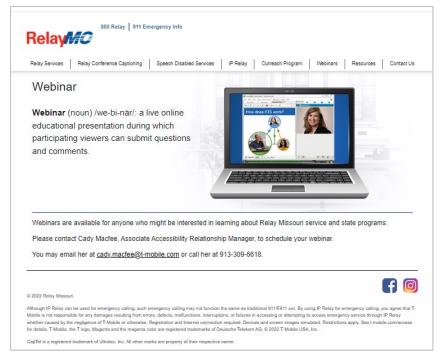

The Relay Missouri website, at <u>www.relaymissouri.com</u>, is an online tool which provides information explaining how different types of traditional relay calls are handled, an online form to request outreach services, information about webinars, and additional resources. See Figures 4 to 7 for selected webpages.

#### Figure 7: Website - Webinar

| Relay | Missouri | Annual | Report | July | 2021 | _ | October |
|-------|----------|--------|--------|------|------|---|---------|
| 2022  |          |        | Page 6 |      |      |   |         |