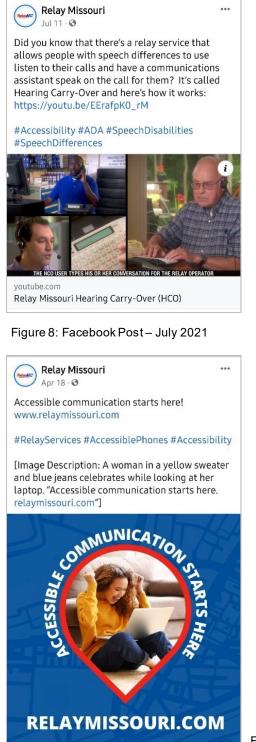

#### Facebook

Relay Missouri maintains a Facebook page to provide immediate information access for the TRS, Speech-to-Speech, CapTel, and RCC services.

Posts are made on the Relay Missouri Facebook page at <u>www.facebook.com/relaymissouri</u>. Posts include relay tips; interactive questions for viewers to respond; facts about persons who are deaf or hard of hearing or have a speech disability; recognizing holidays; fun ways to describe relay calls; and more. See Figures 8 to 10 for selected examples of posts during this reporting year.

Figure 9: Facebook Post - December 2021

Figure 10: Facebook Post – April 2022

July

| Relay | Missouri | Annual |
|-------|----------|--------|
| 2022  |          |        |

2021

October