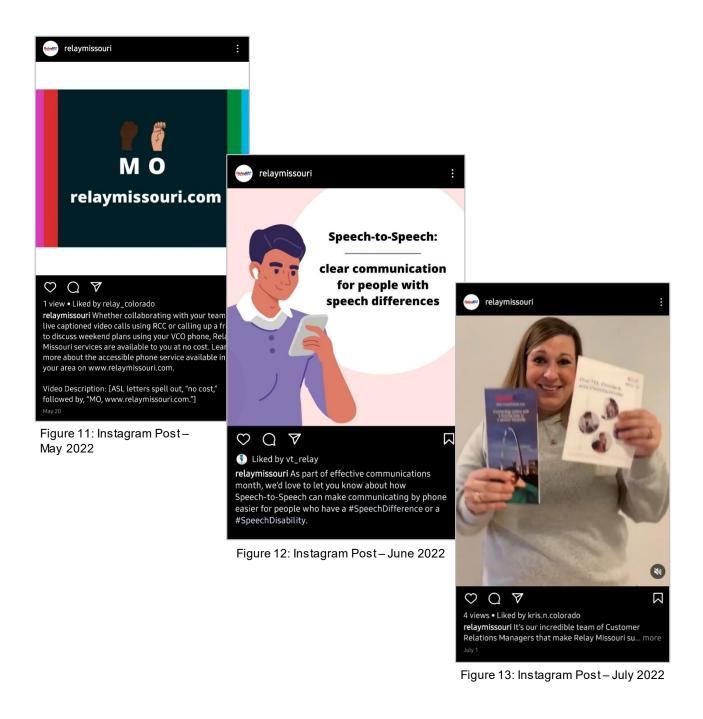

#### Instagram

In addition to a Facebook page, Relay Missouri maintains an Instagram account to provide immediate information access for the TRS, Speech-to-Speech, CapTel and RCC services. See Figures 11 to 13 for selected screenshots during this reporting year. Figure 13 is screenshot of a video located <u>here</u>.