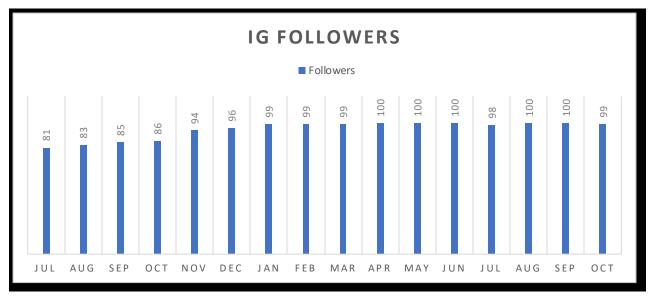

| Facebook                 |       | Instagram           |           |  |
|--------------------------|-------|---------------------|-----------|--|
| Followers                | 212   | Followers           | 100       |  |
| Likes                    | 186   | Engagements         | 6         |  |
| Total Annual Reach       | 6,013 | Total Reach         | 72        |  |
| Annual Organic Reach     | 1,456 | Organic Reach       | 72        |  |
| Paid Reach               | 4,557 | Paid Reach          | 0         |  |
| Posts Published          | 228   | Posts Published     | 14        |  |
| Impressions              | 7,900 | Profile Impressions | 75        |  |
| Average Engagement Rate: | 2.4%  | <b>O</b> f          | Boosts: 0 |  |

In Figure 14, the number of Facebook "Followers" and "Likes" is indicated.

Figure 14: Facebook Followers/Likes

Figure 15: Instagram Followers