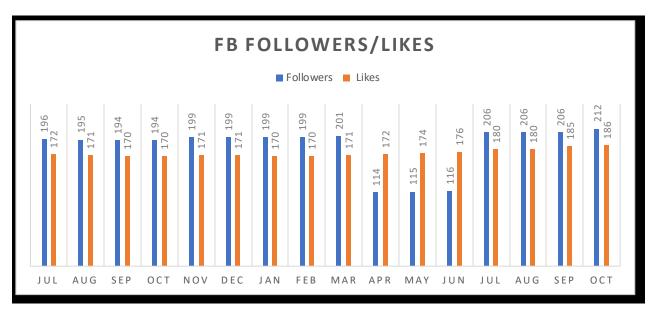

| Facebook                 |       | Instagram           |           |  |
|--------------------------|-------|---------------------|-----------|--|
| Followers                | 212   | Followers           | 100       |  |
| Likes                    | 186   | Engagements         | 6         |  |
| Total Annual Reach       | 6,013 | Total Reach         | 72        |  |
| Annual Organic Reach     | 1,456 | Organic Reach       | 72        |  |
| Paid Reach               | 4,557 | Paid Reach          | 0         |  |
| Posts Published          | 228   | Posts Published     | 14        |  |
| Impressions              | 7,900 | Profile Impressions | 75        |  |
| Average Engagement Rate: | 2.4%  | <b>O</b> f          | Boosts: 0 |  |

In Figure 14, the number of Facebook "Followers" and "Likes" is indicated.

Figure 14: Facebook Followers/Likes

Figure 15: Instagram Followers