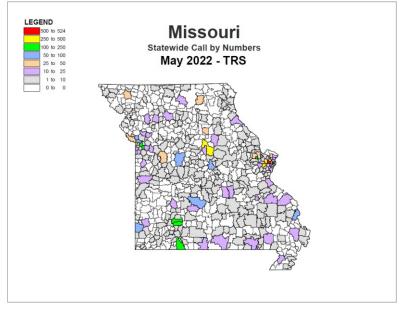

#### **TRS Calling Trends**

Each year in May, specific information detailing where Relay Missouri TRS calls originated is presented in graphic form (and submitted to the State each September). The May 2022 map in Figure 17 shows where the highest concentrations are (in yellow and lime green) to lowest (in light grey).

Table 3

Figure 17: TRS Calls Map

| Relay | Missouri | Annual | Report  | July | 2021 | _ | October |
|-------|----------|--------|---------|------|------|---|---------|
| 2022  |          |        | Page 13 |      |      |   |         |