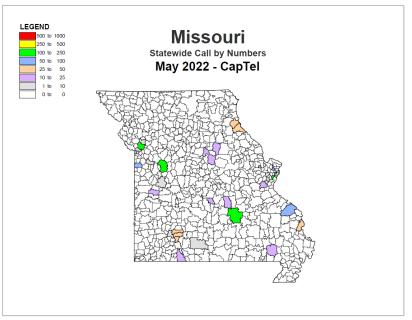

#### **TRS Calling Trends**

Each year in May, specific information detailing where Relay Missouri TRS calls originated is presented in graphic form (and submitted to the State each September). The May 2022 map in Figure 17 shows where the highest concentrations are (in yellow and lime green) to lowest (in light grey).

Table 3

Figure 17: TRS Calls Map

| Relay | Missouri | Annual | Report  | July | 2021 | _ | October |
|-------|----------|--------|---------|------|------|---|---------|
| 2022  |          |        | Page 13 |      |      |   |         |