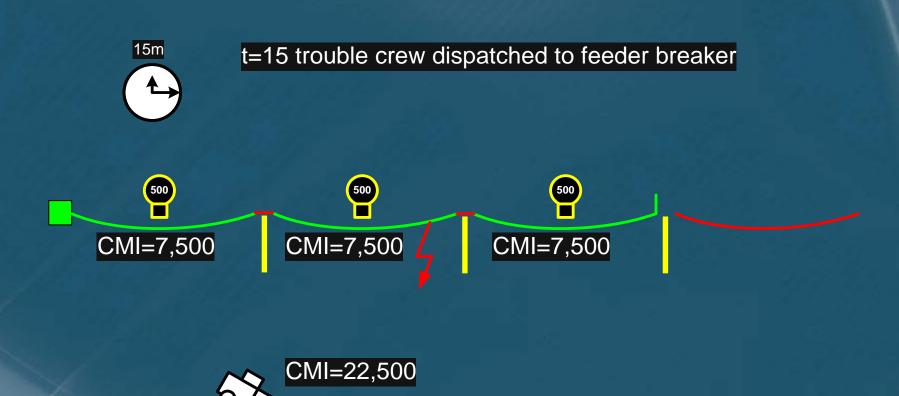

# Many Systems Today Interruption Timeline with Manual Switching

t=60 develop switching orders and drive to switches

CMI=90,000

t=65 open downstream switch

CMI=97,500

t=75 close tie switch for restoration

CMI=112,500