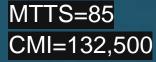

# Many Systems Today Interruption Timeline with Manual Switching

t=60 develop switching orders and drive to switches

CMI=90,000

t=65 open downstream switch

CMI=97,500

t=75 close tie switch for restoration

CMI=112,500

CMI=127,500

t=95 call in for SCADA close of circuit breaker

CMI=47,500

CMI=47,500

CMI=37,500 TTS=75