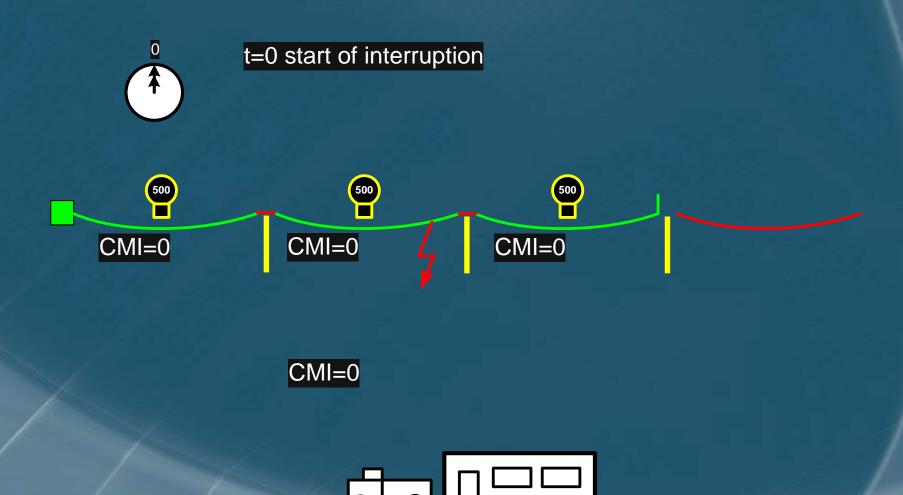

# Many Systems Today Interruption Timeline with Manual Switching

t=60 develop switching orders and drive to switches

CMI=90,000

t=65 open downstream switch

CMI=97,500

t=75 close tie switch for restoration

CMI=112,500