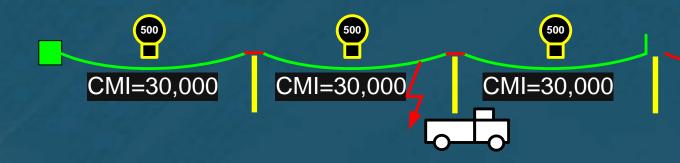

CMI=127,500

t=95 call in for SCADA close of circuit breaker

CMI=47,500

CMI=47,500

CMI=37,500 TTS=75