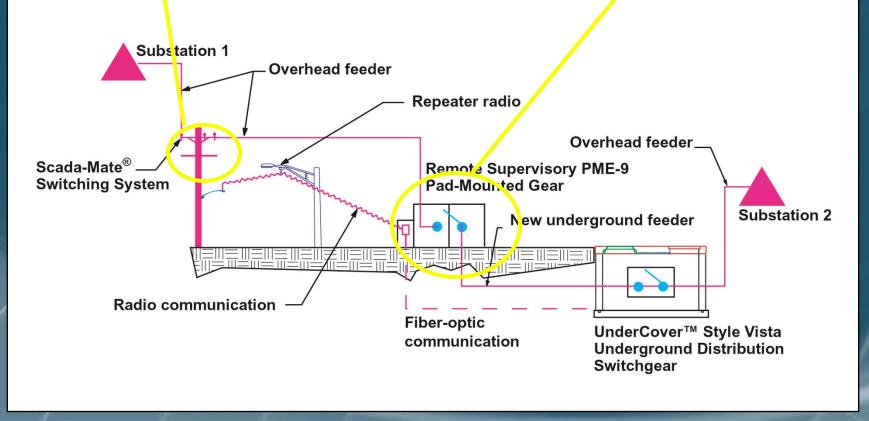

#### And Tying it all together...

SUB # 1

Team 1

SUB # 2

SUB # 3

#### intelligent Feeder Protection

Giving Non-S&C Devices Distributed intelligence Station based

**Device Based** 

Real Time Topology **LAN & WAN Communications** 

Geospatial Information System

Renewables

IntelliTEAM SG