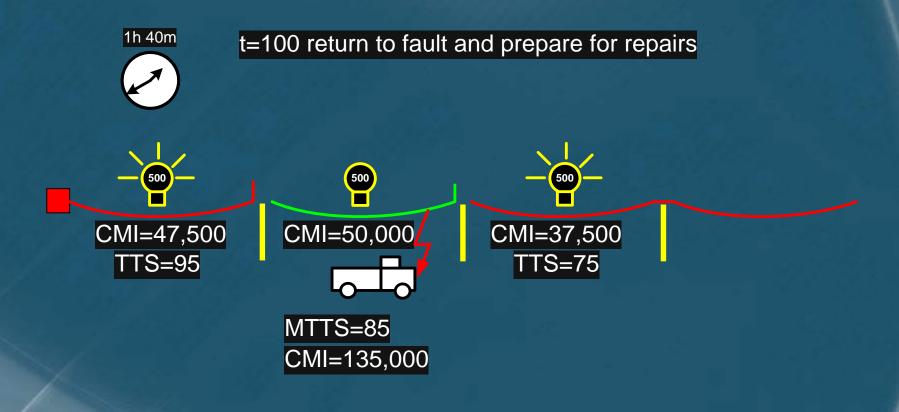

# Many Systems Today Interruption Timeline with Manual Switching

t=60 develop switching orders and drive to switches

CMI=90,000

t=65 open downstream switch

CMI=97,500

t=75 close tie switch for restoration

CMI=112,500

CMI=127,500

t=95 call in for SCADA close of circuit breaker

CMI=47,500

CMI=47,500

CMI=37,500 TTS=75