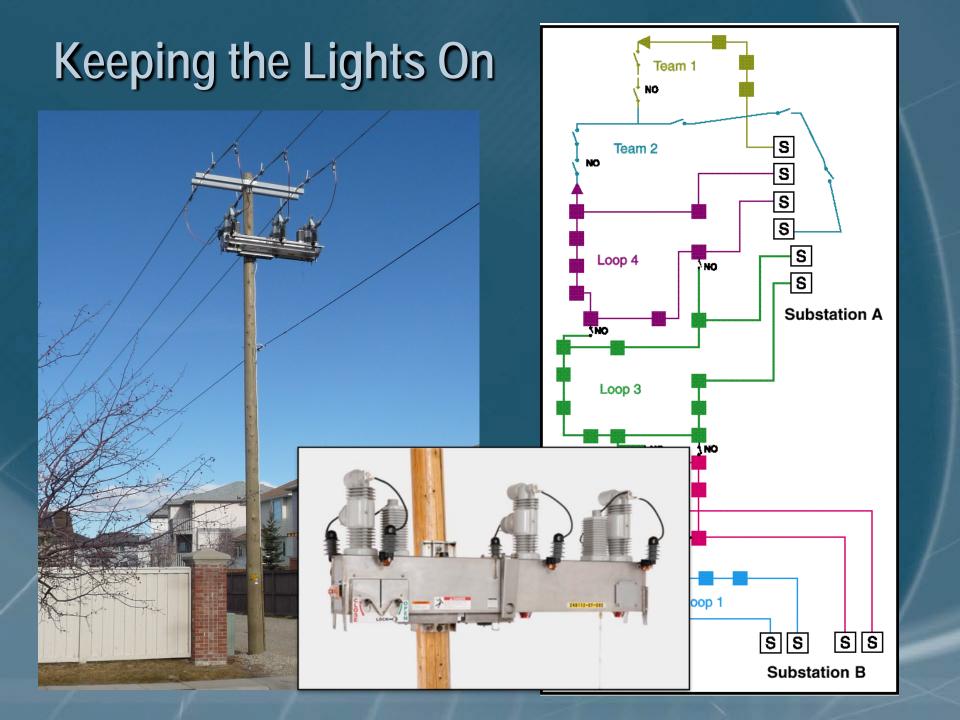

# Many Systems Today Interruption Timeline with Manual Switching

t=60 develop switching orders and drive to switches

CMI=90,000

t=65 open downstream switch

CMI=97,500

t=75 close tie switch for restoration

CMI=112,500

CMI=127,500

t=95 call in for SCADA close of circuit breaker

CMI=47,500

CMI=47,500

CMI=37,500 TTS=75