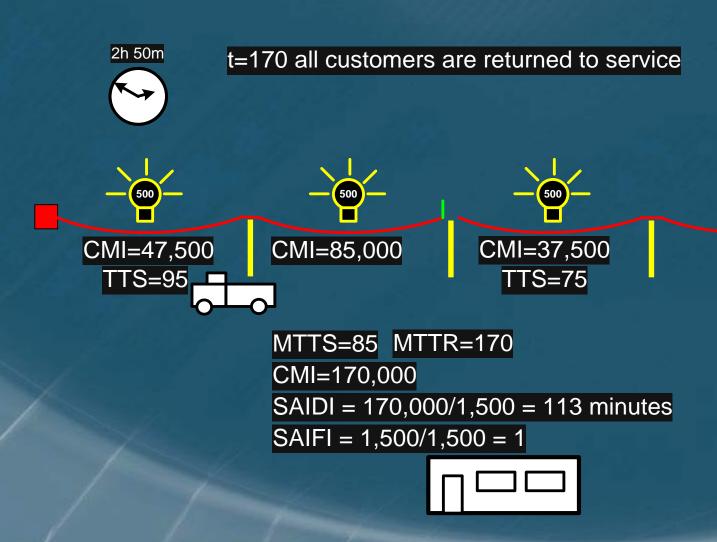

# Many Systems Today Interruption Timeline with Manual Switching

t=60 develop switching orders and drive to switches

CMI=90,000

t=65 open downstream switch

CMI=97,500

t=75 close tie switch for restoration

CMI=112,500

CMI=127,500

t=95 call in for SCADA close of circuit breaker

CMI=47,500

CMI=47,500

CMI=37,500 TTS=75