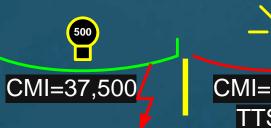

CMI=127,500

t=95 call in for SCADA close of circuit breaker

CMI=47,500

CMI=47,500

CMI=37,500 TTS=75