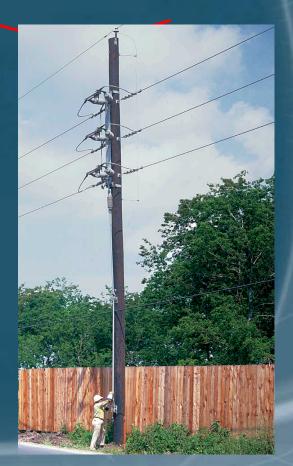

# Many Systems Today Interruption Timeline with Manual Switching

t=60 develop switching orders and drive to switches

CMI=90,000

t=65 open downstream switch

CMI=97,500

t=75 close tie switch for restoration

CMI=112,500