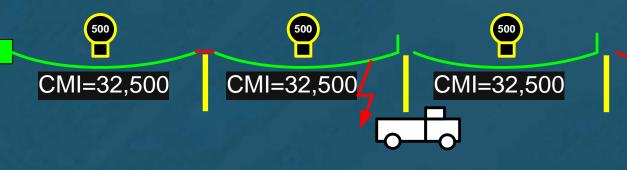

CMI=127,500

t=95 call in for SCADA close of circuit breaker

CMI=47,500

CMI=47,500

CMI=37,500 TTS=75