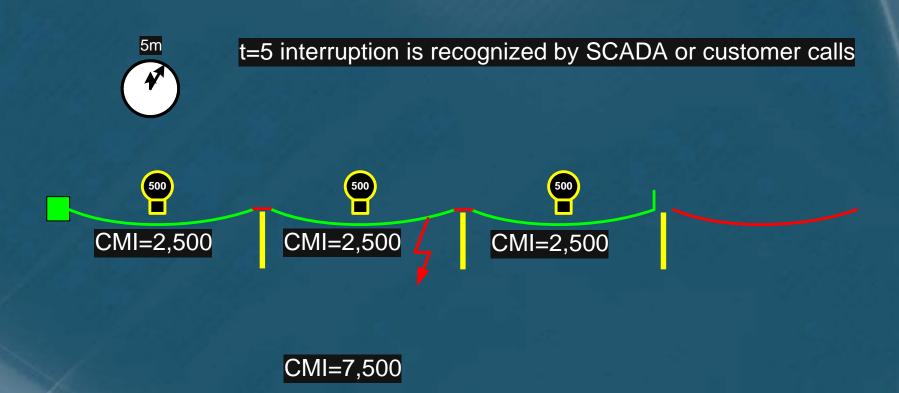

# Many Systems Today Interruption Timeline with Manual Switching

t=60 develop switching orders and drive to switches

CMI=90,000

t=65 open downstream switch

CMI=97,500

t=75 close tie switch for restoration

CMI=112,500