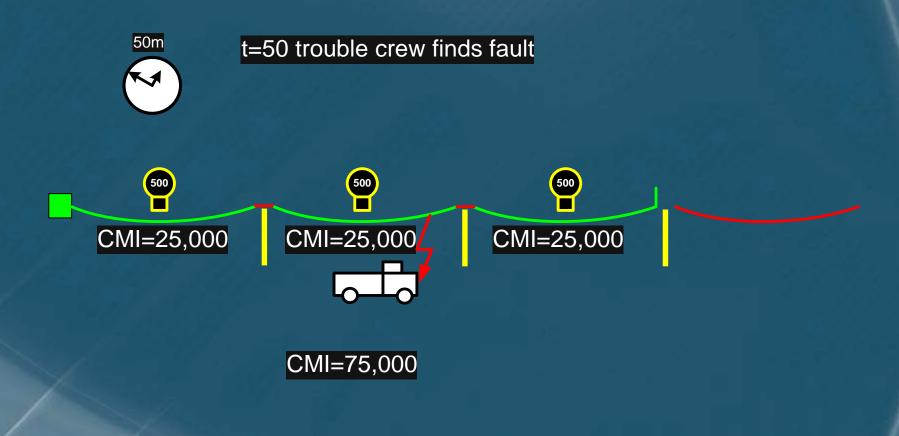

# Many Systems Today Interruption Timeline with Manual Switching

t=60 develop switching orders and drive to switches

CMI=90,000

t=65 open downstream switch

CMI=97,500

t=75 close tie switch for restoration

CMI=112,500