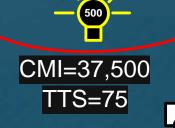

CMI=127,500

t=95 call in for SCADA close of circuit breaker

CMI=47,500

CMI=47,500

CMI=37,500 TTS=75