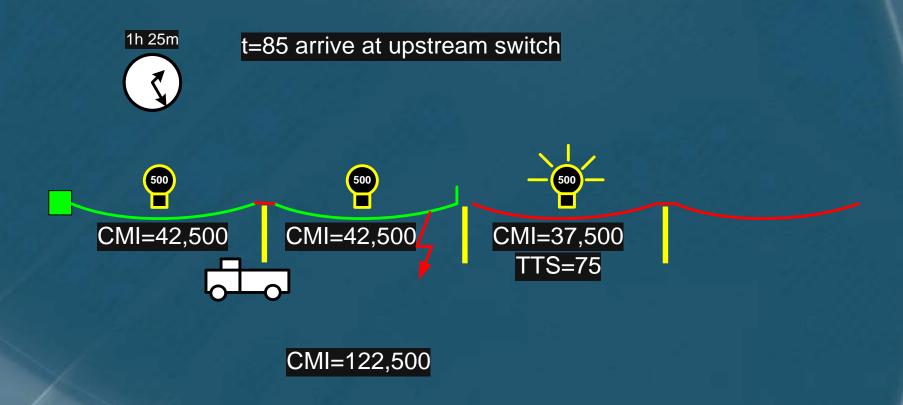

# Many Systems Today Interruption Timeline with Manual Switching

t=60 develop switching orders and drive to switches

CMI=90,000

t=65 open downstream switch

CMI=97,500

t=75 close tie switch for restoration

CMI=112,500

CMI=127,500

t=95 call in for SCADA close of circuit breaker

CMI=47,500

CMI=47,500

CMI=37,500 TTS=75