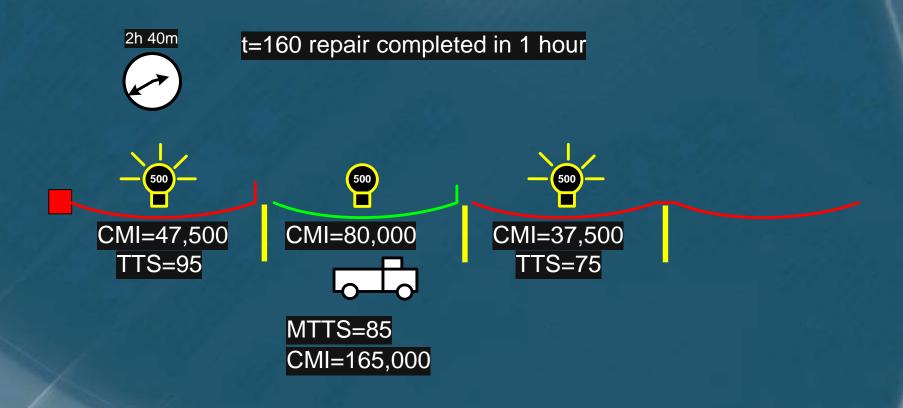

# Many Systems Today Interruption Timeline with Manual Switching

t=60 develop switching orders and drive to switches

CMI=90,000

t=65 open downstream switch

CMI=97,500

t=75 close tie switch for restoration

CMI=112,500

CMI=127,500

t=95 call in for SCADA close of circuit breaker

CMI=47,500

CMI=47,500

CMI=37,500 TTS=75