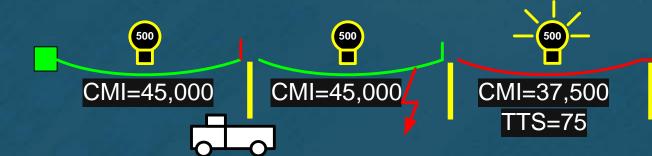

CMI=127,500

t=95 call in for SCADA close of circuit breaker

CMI=47,500

CMI=47,500

CMI=37,500 TTS=75