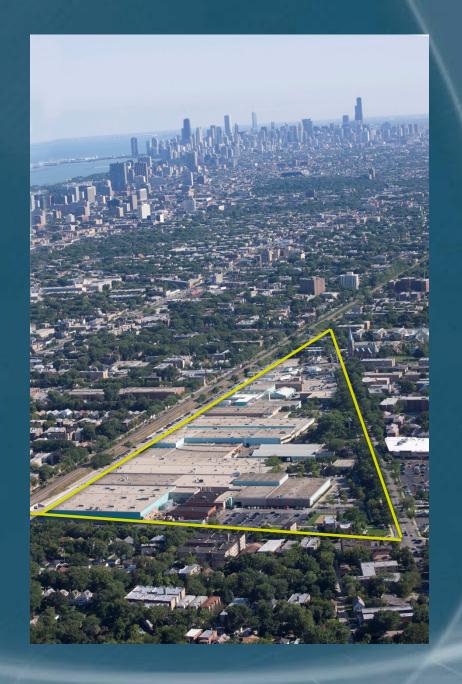

#### **S&C Today**

- S&C Electric Company
- Chicago, Illinois
- Employee Owned
  - 46 acres
  - 1.2 million sq. ft.

#### Employees

- 1800 in Chicago
- 2500 Globally