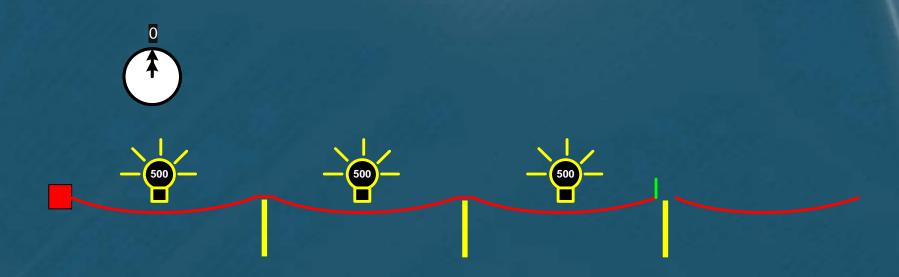

# Many Systems Today Interruption Timeline with Manual Switching

t=60 develop switching orders and drive to switches

CMI=90,000

t=65 open downstream switch

CMI=97,500

t=75 close tie switch for restoration

CMI=112,500

CMI=127,500

t=95 call in for SCADA close of circuit breaker

CMI=47,500

CMI=47,500

CMI=37,500 TTS=75