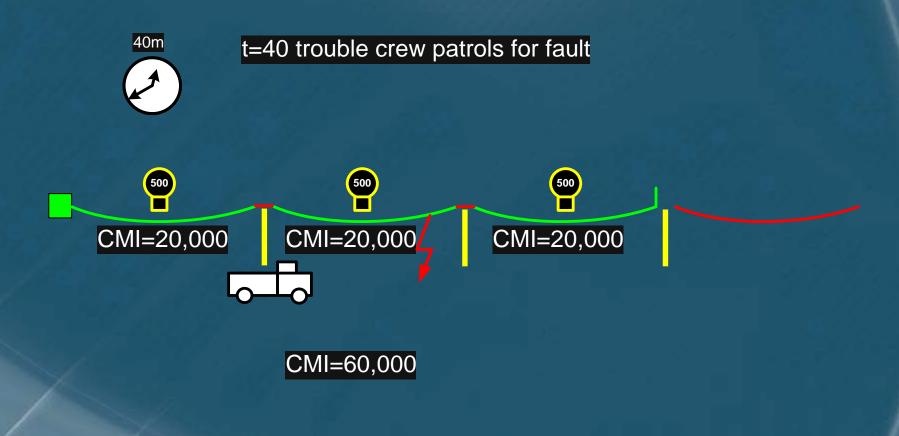

# Many Systems Today Interruption Timeline with Manual Switching

t=60 develop switching orders and drive to switches

CMI=90,000

t=65 open downstream switch

CMI=97,500

t=75 close tie switch for restoration

CMI=112,500