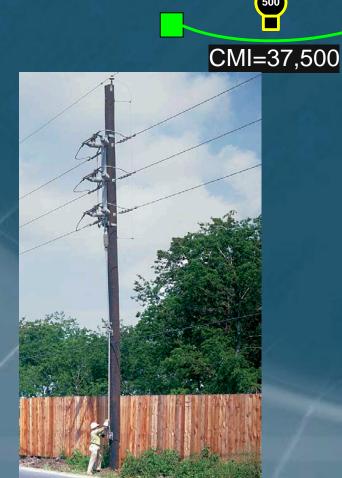

# Many Systems Today Interruption Timeline with Manual Switching

t=60 develop switching orders and drive to switches

CMI=90,000

t=65 open downstream switch

CMI=97,500

t=75 close tie switch for restoration

CMI=112,500

CMI=127,500

t=95 call in for SCADA close of circuit breaker

CMI=47,500

CMI=47,500

CMI=37,500 TTS=75