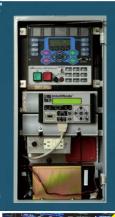

of customer outages
- 500 to 5000 customers per circuit
- Distributed Devices Manual or Smart
- Capacity and Design considerations



# Many Systems Today Interruption Timeline with Manual Switching



















t=60 develop switching orders and drive to switches



CMI=90,000



t=65 open downstream switch



CMI=97,500







t=75 close tie switch for restoration







CMI=112,500











CMI=127,500





t=95 call in for SCADA close of circuit breaker



CMI=47,500



CMI=47,500



CMI=37,500 TTS=75























### Smart Devices Communicating







### Truly Self Healing

IntelliTEAM Demo



#### And Tying it all together...



SUB # 1

Team 1

SUB # 2

SUB # 3

#### intelligent Feeder Protection



Giving Non-S&C Devices Distributed intelligence Station based





**Device Based** 

Real Time Topology **LAN & WAN Communications** 





Geospatial Information System



Renewables



IntelliTEAM SG

**SCADA Switches** 



PM Switchgear



# Status Alarms Data SCADA / EMS / DMS

## Questions?