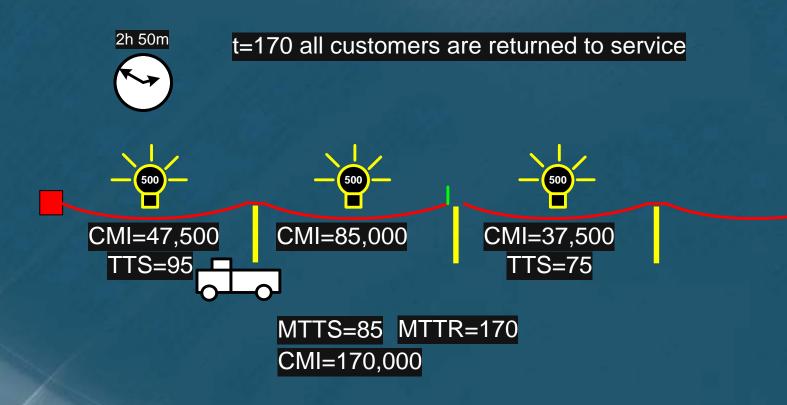

# Many Systems Today Interruption Timeline with Manual Switching

t=60 develop switching orders and drive to switches

CMI=90,000

t=65 open downstream switch

CMI=97,500

t=75 close tie switch for restoration

CMI=112,500

CMI=127,500

t=95 call in for SCADA close of circuit breaker

CMI=47,500

CMI=47,500

CMI=37,500 TTS=75