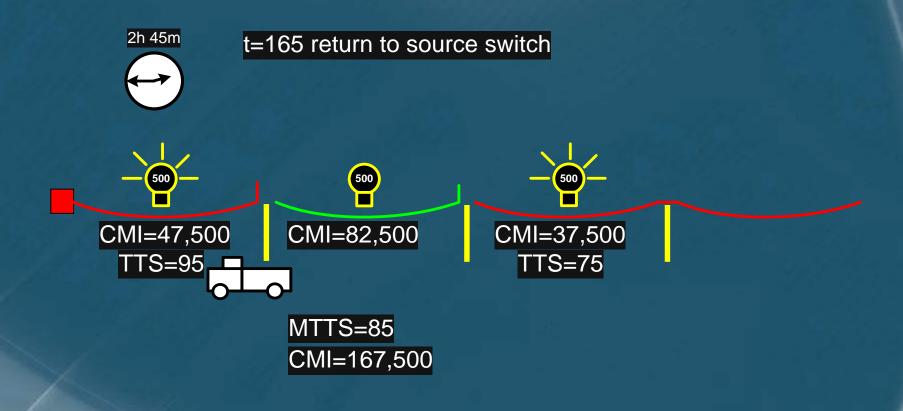

# Many Systems Today Interruption Timeline with Manual Switching

t=60 develop switching orders and drive to switches

CMI=90,000

t=65 open downstream switch

CMI=97,500

t=75 close tie switch for restoration

CMI=112,500

CMI=127,500

t=95 call in for SCADA close of circuit breaker

CMI=47,500

CMI=47,500

CMI=37,500 TTS=75