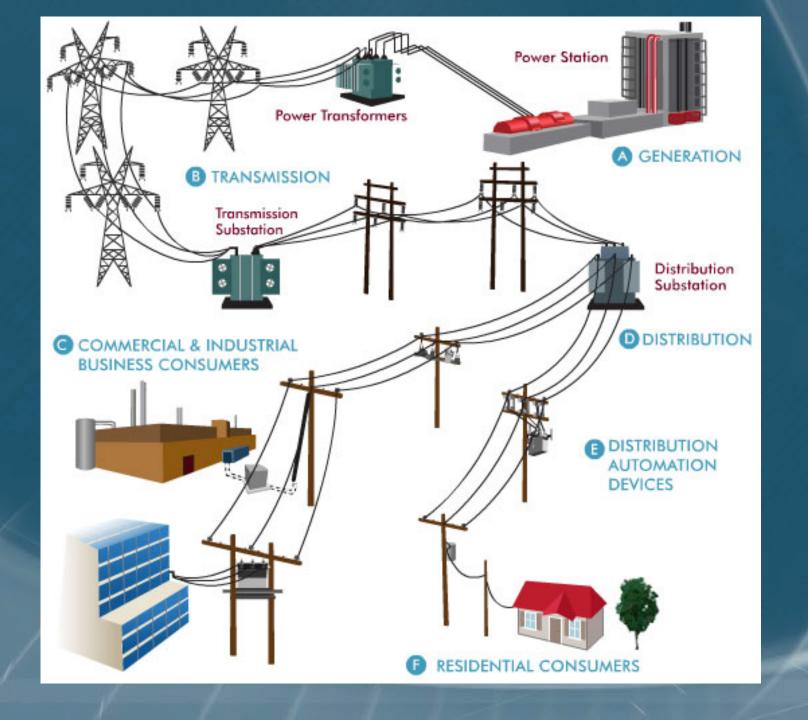

#### What this means to the consumer?

- Neighborhoods are feed from Substations
- Main Circuits are the spine of the grid and account for the majority of customer outages
- 500 to 5000 customers per circuit
- Distributed Devices Manual or Smart
- Capacity and Design considerations