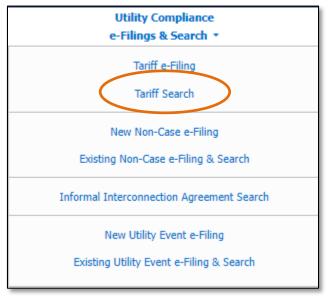

# **OPTION 1 (Tariff Search)**

9) Select the 'Utility Compliance e-Filings & Search' tab.

| Γ | Company & User | Agenda 🝷 | Case                 | Utility Compliance   | Consumer Resources • | Reports & Misc. Resources - |
|---|----------------|----------|----------------------|----------------------|----------------------|-----------------------------|
|   | Management 🝷   | rigenda  | e-Filings & Search 🝷 | e-Filings & Search 🝷 |                      |                             |
|   |                |          |                      |                      |                      |                             |

#### 10) Select the 'Tariff Search' link.