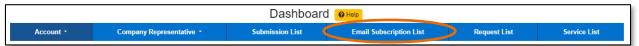

2) Select the 'Email Subscription List' tab.

| Dashboard 🛛 Help |                          |                 |                         |              |              |  |
|------------------|--------------------------|-----------------|-------------------------|--------------|--------------|--|
| Account -        | Company Representative - | Submission List | Email Subscription List | Request List | Service List |  |