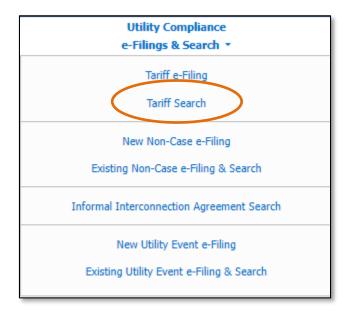

## **OPTION 1 (Tariff Search)**

1) Select the 'Utility Compliance e-Filings & Search' tab.

| Company & User<br>Management + Agenda | Utility Compliance<br>e-Filings & Search 🔻 | Consumer Resources - | Reports & Misc. Resources + |
|---------------------------------------|--------------------------------------------|----------------------|-----------------------------|
|                                       |                                            |                      |                             |

2) Select the 'Tariff Search' link.

- 3) On the *Tariff Search* page, input the applicable search criteria.
- 4) Select the Search button; or click the Clear button to clear all fields and start over.

|                    | Tar                                                          | iff Search                                            |                                       |
|--------------------|--------------------------------------------------------------|-------------------------------------------------------|---------------------------------------|
| Search Criteria 🕶  |                                                              |                                                       | Help                                  |
|                    | "Parent" and "Doing Business As" companie                    | es will also be included when searching on a company. |                                       |
|                    | Individu                                                     | ual Item Search: 🗆                                    |                                       |
| Tracking No.       | Related Submission No.                                       | Issued Date                                           | Effective Date                        |
| JI-2000-1234       | XX-2000-0000                                                 | From To                                               | From To                               |
| Utility Type       | Company                                                      | Tariff Type                                           | Current Status                        |
| (Select)           | ✓ Union Electric Company                                     | (Select)                                              | (Select)                              |
|                    | Include companies closed in EFIS:  Search on single company: | Limit results to new and replacement tariffs:         | Limit results to all current tariffs: |
| PSC MO No. From To | Limit Results to Tariffs with Cancelled<br>Sheets:           |                                                       |                                       |
|                    | Search                                                       | Clear                                                 |                                       |