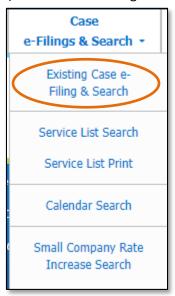

To search for Interconnection Agreements:

NOTE: Users do not need a user account to search for companies in EFIS.

- 1) Navigate to EFIS.
- 2) Select the 'Case e-Filings & Search' tab.

3) Select the 'Existing Case e-Filing & Search' link.