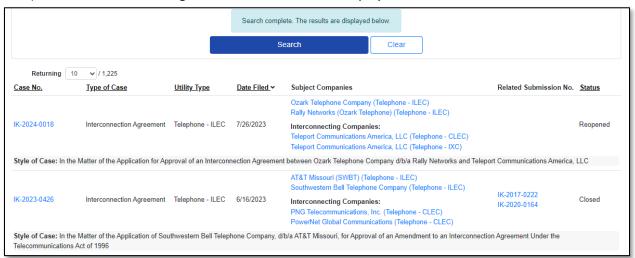

## Interconnection Agreement Search

d) A list of cases matching the search criteria will be displayed below the Search button.

For additional assistance, please contact the Data Center at (573) 751-7496 or dcsupport@psc.mo.gov.