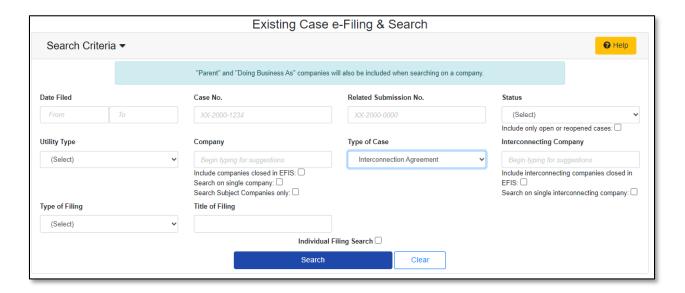

- 4) To search for a case list:
  - a) In the **Type of Case** field, select 'Interconnection Agreement' from the drop-down list.
  - b) If users want to narrow their search:
    - i) In the Company field, input the name of the incumbent local telephone company (ILEC). If the agreement is not with an ILEC company, then input the competitive local telephone company (CLEC).
    - ii) In the **Interconnecting Company** field, input the name of the interconnecting telephone company.
  - c) Select the **Search** button; or click the **Clear** button to clear all fields and start over.