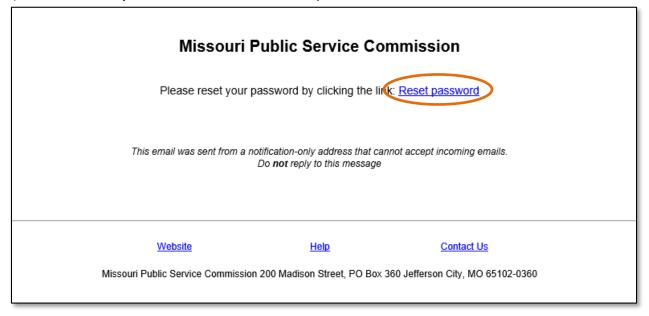

#### Please check your email to reset your password.

- 6) Go to the user's email server and locate the Reset Password email from efis@psc.mo.gov.
- 7) Click the **Reset password** link located in the body of the email.

- 8) The user will be redirected to EFIS.
- 9) In the Email field, input the user's email address
- 10) In the Password field, input a new password
  - a) Passwords must be at least 8 characters.
  - b) Passwords must have at least one non alphanumeric character.
  - c) Passwords must have at least one digit ('0'-'9').
  - d) Passwords must have at least one lowercase ('a'-'z').
  - e) Passwords must have at least one uppercase ('A'-'Z').
- 11) In the **Confirm password** field, input the same password.
- 12) Select the **Submit** button to update the user's password.