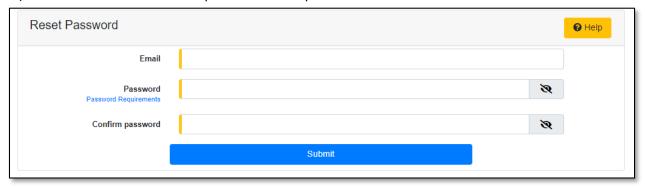

- 8) The user will be redirected to EFIS.
- 9) In the Email field, input the user's email address
- 10) In the Password field, input a new password
  - a) Passwords must be at least 8 characters.
  - b) Passwords must have at least one non alphanumeric character.
  - c) Passwords must have at least one digit ('0'-'9').
  - d) Passwords must have at least one lowercase ('a'-'z').
  - e) Passwords must have at least one uppercase ('A'-'Z').
- 11) In the **Confirm password** field, input the same password.
- 12) Select the **Submit** button to update the user's password.