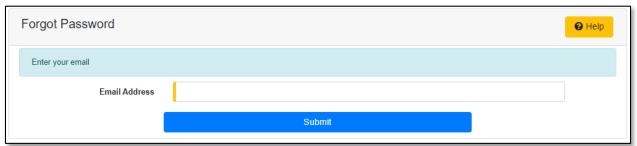

3) Click the **Forgot your password?** link located below the Log in button.

4) In the Email Address field, input the user's email address.

#### **Getting Started – Existing EFIS Users**

5) A message will be posted letting the user know to check their email to reset their password.