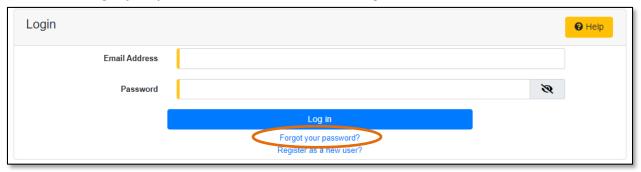

If you have a legacy account, please follow the instructions below to get started in EFIS 2.0

- 1) Navigate to EFIS.
- 2) Click the **Log In** link located in the *Header Links* in the upper, right-hand corner.

3) Click the **Forgot your password?** link located below the Log in button.

4) In the Email Address field, input the user's email address.