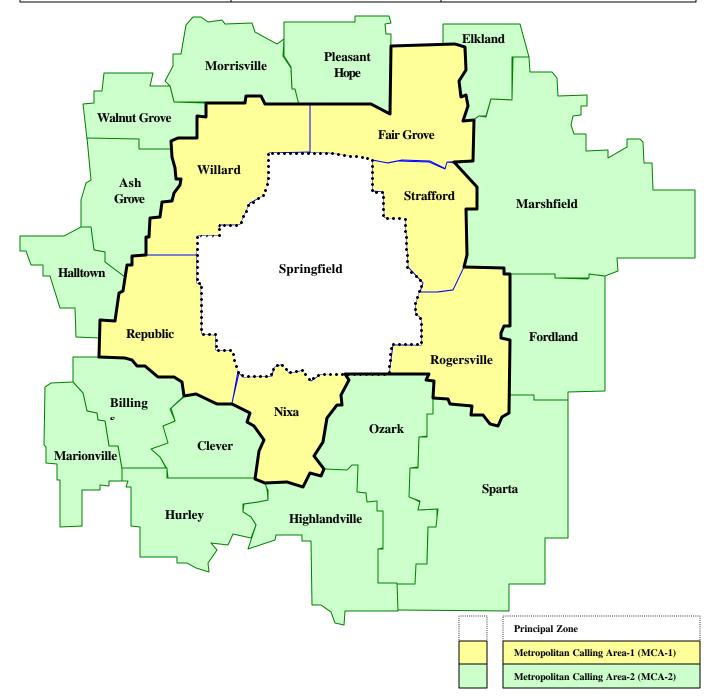

## Springfield Metropolitan Calling Area (MCA) Telephone Exchanges

## **Residential Subscribers**

MCA Principal Zone(Includes Local Service)monthly charge:\$ 10.10MCA-1(Includes Local Service)monthly charge:\$ 11.40MCA-2(Optional; Local Service)not included)Additional monthlycharge:\$ 11.45

## **Business Subscribers**

MCA Principal Zone (Includes Local Service) monthly charge: \$ 25.70 MCA-1 (Includes Local Service) monthly charge: \$ 28.00 MCA-2 (Optional; Local Service not included) Additional monthly charge: \$ 21.75 ✦All MCA-Central and MCA-1 customers can call: all MCA-Central and MCA-1 customers, and all MCA-2 subscribers.

► MCA-2 subscribers can call: all MCA-Central and MCA-1 customers, and all MCA-2 subscribers.

► MCA-2 nonsubscribing customers can call: all customers in their own local exchange and EAS points, if any.