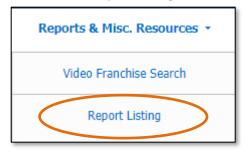

To view and run reports:

- 1) Navigate to EFIS.
- 2) Select the 'Reports & Misc. Resources' tab.



3) Select the 'Report Listing' link.



- 4) Under the *Utility Compliance* section, the following reports can be found:
  - a) **Company Reporting Requirements** report which identifies companies that may or may not be required to file an annual report and/or statement of revenue.
  - b) **Tariff Upcoming Status Change Report** report which identifies any pending tariffs and which tariffs will be going into effect or be approved soon.

For additional assistance, please contact the Data Center at (573) 751-7496 or <a href="mailto:dcsupport@psc.mo.gov">dcsupport@psc.mo.gov</a>.

Issued: September 2, 2023 1 of 1