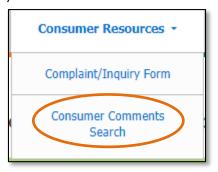

6) Select the 'Consumer Resources' tab.

7) Select the 'Consumer Comments Search' link.

**Consumer Comments Search** 

# Consumer Resources New Complaint/Inquiry e-Filing New Consumer Comments e-Filing Consumer Comments Search

- 8) Input the applicable search criteria.
- 9) Select the **Search** button; or click the **Clear** button to clear all fields and start over.