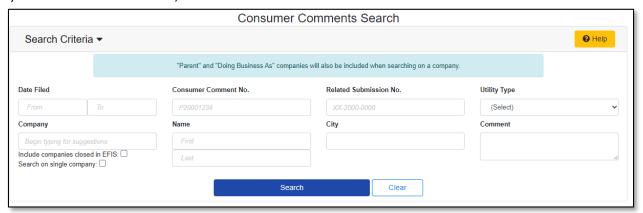

# Consumer Resources New Complaint/Inquiry e-Filing New Consumer Comments e-Filing Consumer Comments Search

- 8) Input the applicable search criteria.
- 9) Select the **Search** button; or click the **Clear** button to clear all fields and start over.