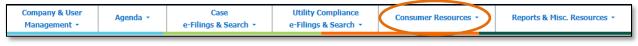

6) Select the 'Consumer Resources' tab.

7) Select the 'Consumer Comments Search' link.

**Consumer Comments Search** 