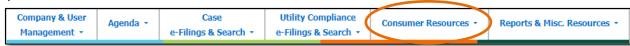

6) Select the 'Consumer Resources' tab.

7) Select the 'Consumer Comments Search' link.

**Consumer Comments Search** 