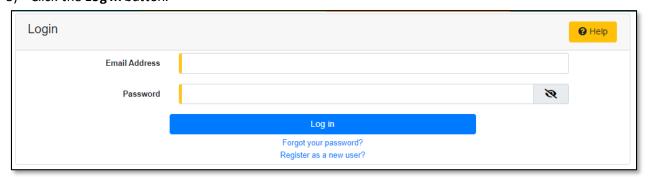

## **OPTION 1 – UNLIMITED ACCESS**

- 1) Navigate to EFIS.
- 2) Click the **Log In** link located in the *Header Links* in the upper, right-hand corner.

- 3) In the Email Address field, input the user's email address registered with their user account.
- 4) In the **Password** field, input the user's password.
- 5) Click the Log In button.