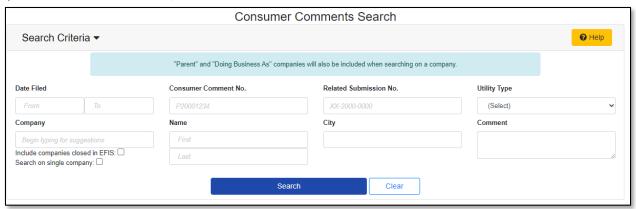

# Consumer Resources New Complaint/Inquiry e-Filing New Consumer Comments e-Filing Consumer Comments Search

- 8) Input the applicable search criteria.
- 9) Select the **Search** button; or click the **Clear** button to clear all fields and start over.

# **Consumer Comments Search**

3) Select the 'Consumer Comments Search' link.

- 4) Input the applicable search criteria.
- 5) Select the **Search** button; or click the **Clear** button to clear all fields and start over.