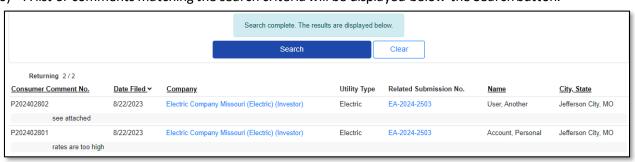

- 10) A list of comments matching the search criteria will be displayed below the Search button.
- 11) To view the comment, select the comment number listed under the **Consumer Comment No.** column.