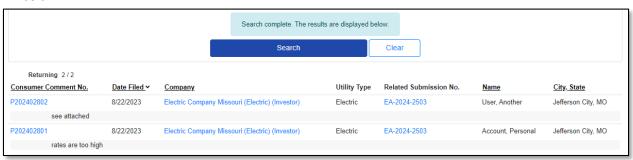

- 10) A list of comments matching the search criteria will be displayed below the Search button.
- 11) To view the comment, select the comment number listed under the **Consumer Comment No.** column.

6) A list of comments matching the search criteria will be displayed below the Search button.

For additional assistance, please contact the Data Center at (573) 751-7496 or dcsupport@psc.mo.gov.

Issued: September 2, 2023 3 of 1