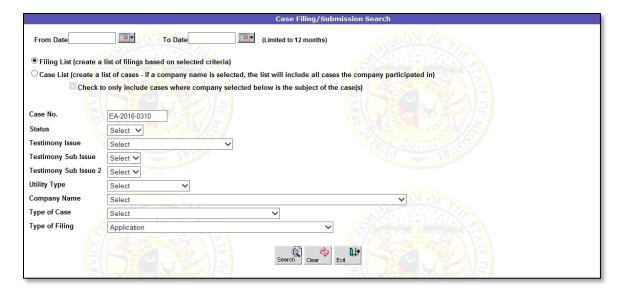

## **Missouri Public Service Commission**

EFIS - Search Case Filing

On the Case Filing/Submission Search screen, complete the following steps:

- 4. Input or select the applicable criteria from the drop-down lists.
- 5. Select the desired type of list from the radio buttons.
  - a. Filing List will generate a list of all filings with the specified criteria.
  - b. Case List will generate a list of all cases with the specified criteria.
  - c. Case List in combination with the 'Check to only include cases where company selected below is the subject of the case(s)' box will generate a list of cases for which the specified company is the subject of the case.