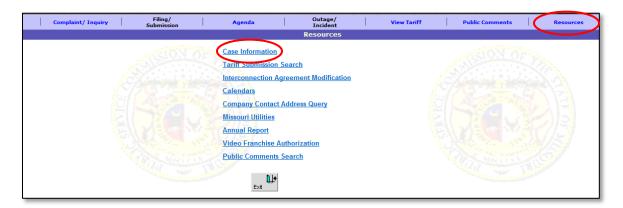

## **Missouri Public Service Commission**

EFIS - Search Case Filing

To view the filings and/or case list for a specific company, the user does not have to be logged on to EFIS.

- 1. From the Welcome screen, click the 'Resources' menu option
- 2. Select the 'Case Information' link to continue to the Case Information screen.

3. From the Case Information screen, select the 'Case Filing / Submission' link to continue to the Case Filing/Submission Search screen.