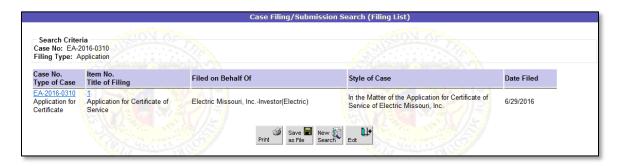

The results are displayed on the *Case Filing/Submission Search* screen. The results will vary depending on which list the user selects and which radio buttons are selected.

For additional assistance, please contact the Data Center at 573-751-7496 or datacenter@psc.mo.gov.